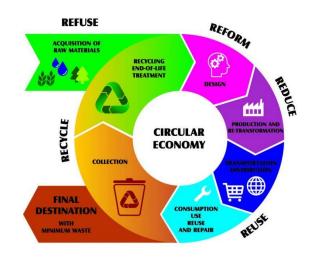

#### **CIRCULAR ECONOMY**

- Reuse By giving products a second life.
- Reduce The use of raw materials and energy.
- Recycle By generating new products.