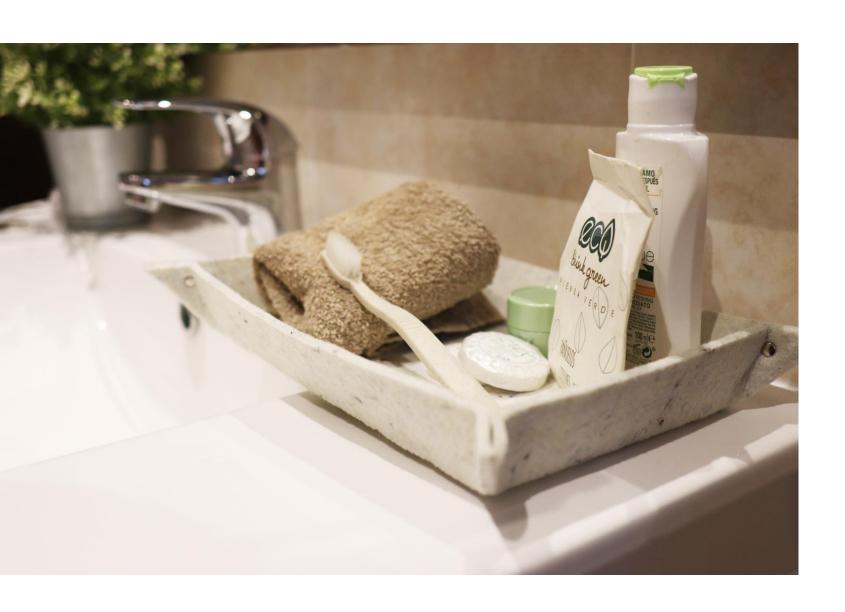

# VITA COLLECTION REUSE - REDUCE - RECYCLE

#### **LINEAR ECONOMY**



- Based on a 'throwaway' culture.
- Large amounts of raw materials.
- Requires higher energy use.

#### **CIRCULAR ECONOMY**



- Reuse By giving products a second life.
- Reduce The use of raw materials and energy.
- Recycle By generating new products.



## **PROPERTIES:**

- Made from post-consumer items.
- Zero waste.
- 100% recycled and recyclable.
- Possibility of personalisation with silk-screen printing.



# **SLIPPERS:**

- One size.
- Possibility of personalisation.



## **BEACH BAG:**

- Size: 45 x 35 cm.
- Resin lining.
- Snap fastener.
- Recycled leather straps and fastener.
- Possibility of personalisation.



#### **TOILETRY BAG:**

- Size: 24 x 16 cm.
- Zip fastener.
- Possibility of personalisation.



# **AMENITIES TRAY:**

- Size: 13.5 x 22 cm.
- Resin base.



# **NEWSPAPPER BAG:**

- Size: 49.5 x 20 cm.
- Laser-cut hole for door handles.
- Possibility of personalisation.



## **TABLET COVER:**

- Recycled leather fastener.
- Snap fastener.
- Size: 35 x 26 cm.



# **DOCUMENTS COVER:**

- Size: 35 x 25 cm.
- Snap fastener.
  - Possibility of personalisation.



# **SLIDE TRAY:**

- Size: 13.5 x 13.5 cm.
- Possibility of personalisation.