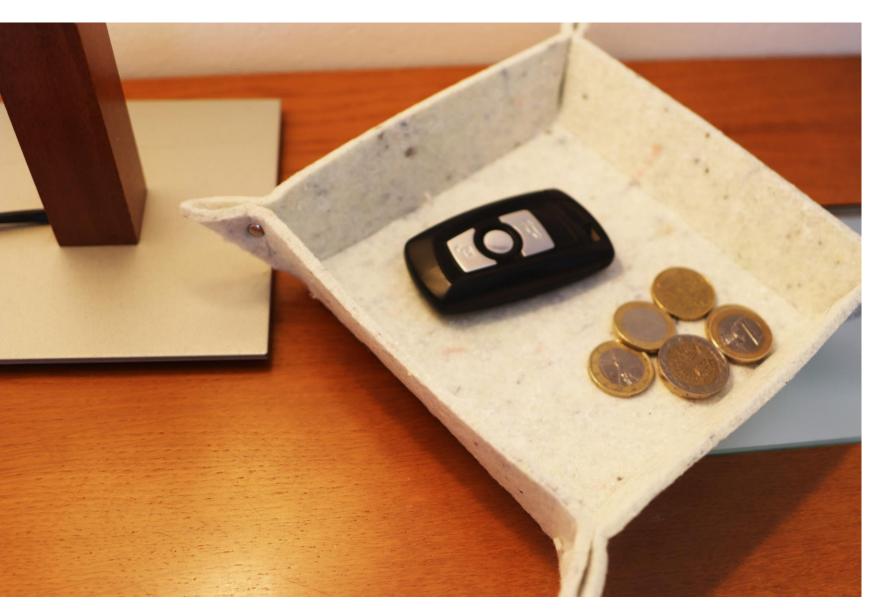

mer items.
- Zero waste.
- 100% recycled and recyclable.
- Possibility of personalisation with silk-screen printing.



# **SLIPPERS:**

- One size.
- Possibility of personalisation.



## **BEACH BAG:**

- Size: 45 x 35 cm.
- Resin lining.
- Snap fastener.
- Recycled leather straps and fastener.
- Possibility of personalisation.



#### **TOILETRY BAG:**

- Size: 24 x 16 cm.
- Zip fastener.
- Possibility of personalisation.



# **AMENITIES TRAY:**

- Size: 13.5 x 22 cm.
- Resin base.



# **NEWSPAPPER BAG:**

- Size: 49.5 x 20 cm.
- Laser-cut hole for door handles.
- Possibility of personalisation.



## **TABLET COVER:**

- Recycled leather fastener.
- Snap fastener.
- Size: 35 x 26 cm.



# **DOCUMENTS COVER:**

- Size: 35 x 25 cm.
- Snap fastener.
  - Possibility of personalisation.



# **SLIDE TRAY:**

- Size: 13.5 x 13.5 cm.
- Possibility of personalisation.