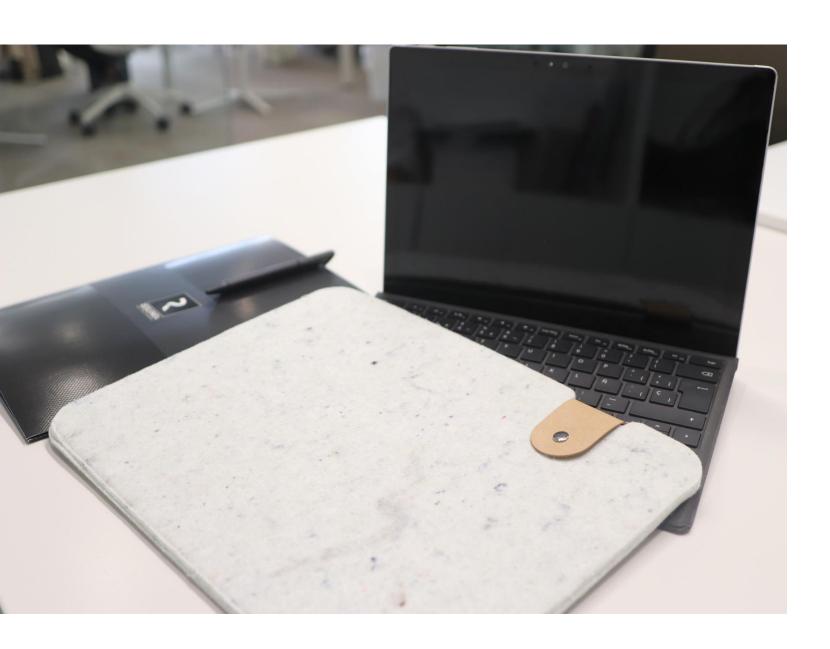

## **TABLET COVER:**

- Recycled leather fastener.
- Snap fastener.
- Size: 35 x 26 cm.