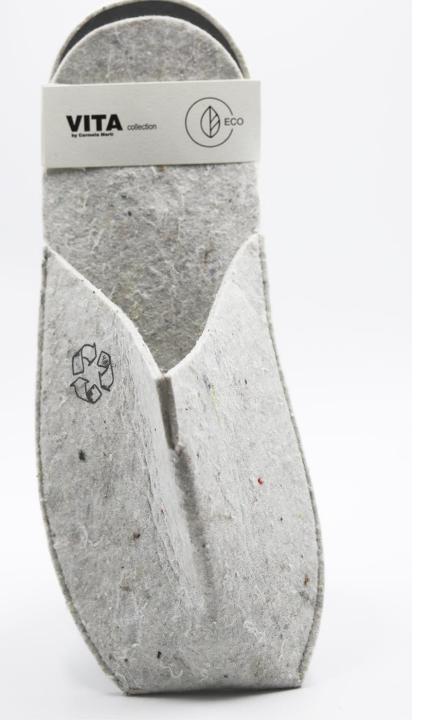

# VITA COLLECTION REUSE - REDUCE - RECYCLE

#### **LINEAR ECONOMY**



- Based on a 'throwaway' culture.
- Large amounts of raw materials.
- Requires higher energy use.

#### **CIRCULAR ECONOMY**



- Reuse By giving products a second life.
- Reduce The use of raw materials and energy.
- Recycle By generating new products.



## **PROPERTIES:**

- Made from post-consumer items.
- Zero waste.
- 100% recycled and recyclable.
- Possibility of personalisation with silk-screen printing.



# **SLIPPERS:**

- One size.
- Possibility of personalisation.



## **BEACH BAG:**

- Size: 45 x 35 cm.
- Resin lining.
- Snap fastener.
- Recycled leather straps and fastener.
- Possibility of personalisation.



#### **TOILETRY BAG:**

- Size: 24 x 16 cm.
- Zip fastener.
- Possibility of personalisation.



# **AMENITIES TRAY:**

- Size: 13.5 x 22 cm.
- Resin base.



# **NEWSPAPPER BAG:**

- Size: 49.5 x 20 cm.
- Laser-cut hole for door handles.
- Possibility of personalisation.



## **TABLET COVER:**

- Recycled leather fastener.
- Snap fastener.
- Size: 35 x 26 cm.



# **DOCUMENTS COVER:**

- Size: 35 x 25 cm.
- Snap fastener.
  - Possibility of personalisation.



# **SLIDE TRAY:**

- Size: 13.5 x 13.5 cm.
- Possibility of personalisation.