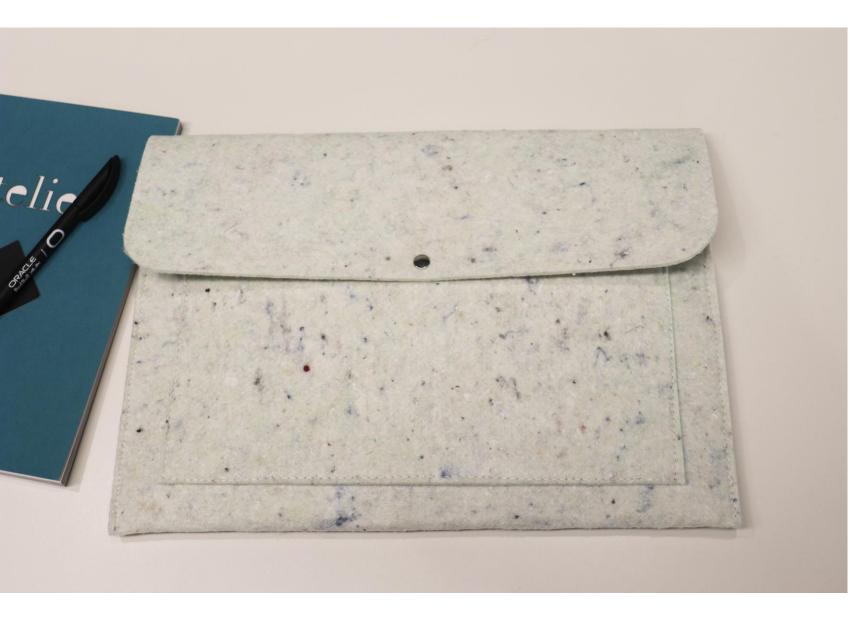

# **DOCUMENTS COVER:**

- Size: 35 x 25 cm.
- Snap fastener.
  - Possibility of personalisation.