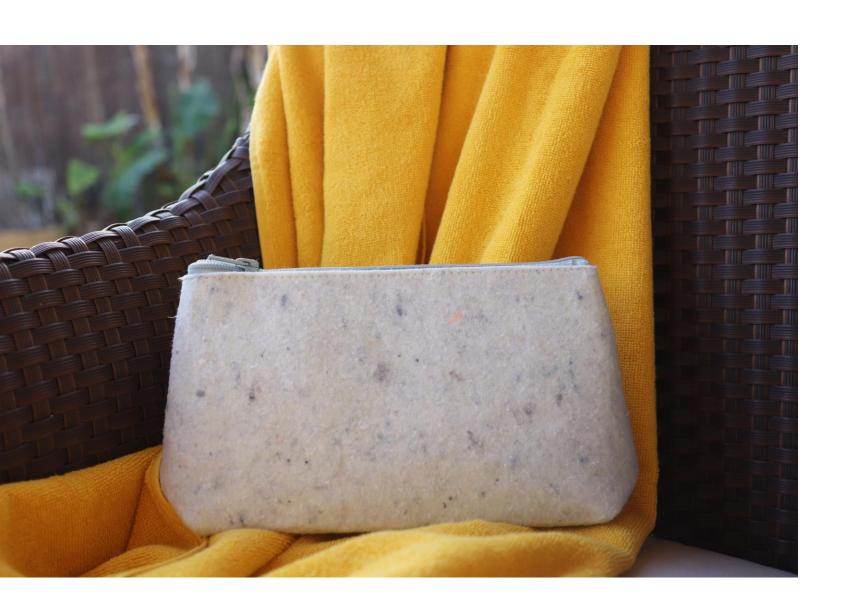

#### **TOILETRY BAG:**

- Size: 24 x 16 cm.
- Zip fastener.
- Possibility of personalisation.