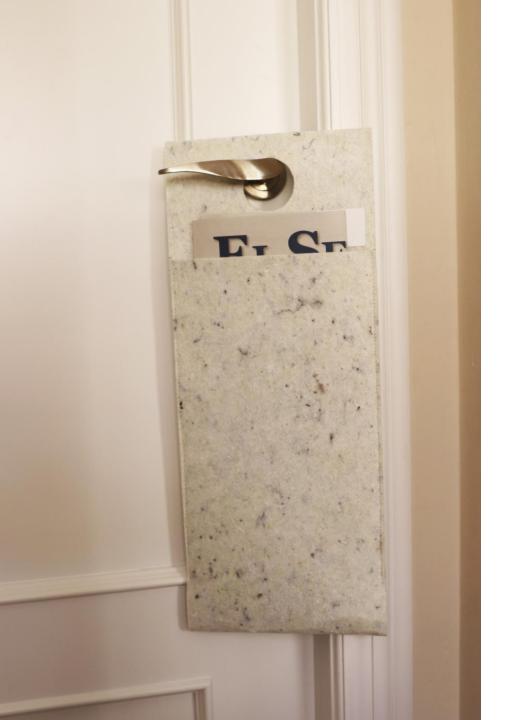

# **NEWSPAPPER BAG:**

- Size: 49.5 x 20 cm.
- Laser-cut hole for door handles.
- Possibility of personalisation.