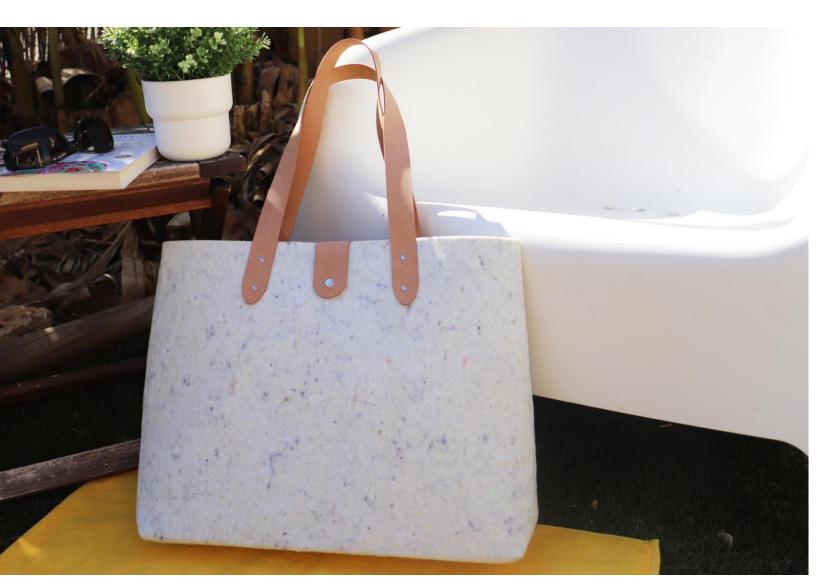

## **BEACH BAG:**

- Size: 45 x 35 cm.
- Resin lining.
- Snap fastener.
- Recycled leather straps and fastener.
- Possibility of personalisation.